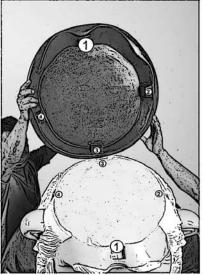

## Step 1

Align the 4 dowels under the hat with the 4 slots on the Gnome's head. Observe that dowel #1 along with projecting curve at the edge is more prominent than the rest of the dowels.