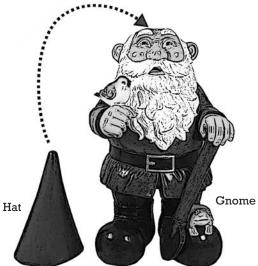

## Step 1

Align the 4 dowels under the hat with the 4 slots on the Gnome's head. Observe that dowel #1 along with projecting curve at the edge is more prominent than the rest of the dowels.