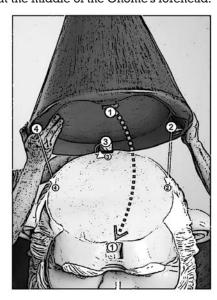

## Step 2

Fasten the hat's 4 dowels with the 4 slots above the Gnome's head. Observe that dowel #1 should be attached at the Slot #1 at the middle of the Gnome's forehead.

©Copyright 2017, Design Toscano, Inc.